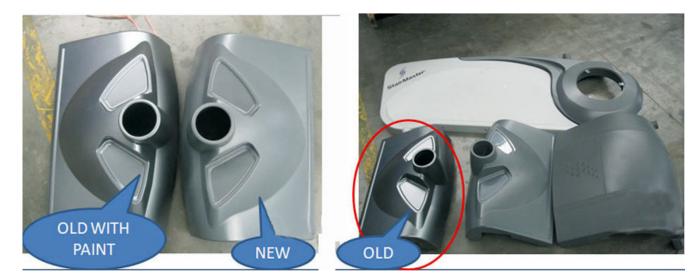

## SM5

A change to the texture of the paint on the shroud of the SM5 has been made. As shown below, the new shrouds are lighter in color and are matted. The previous color was darker and glossy.

This change starts with serial number 150005DAY12370004.